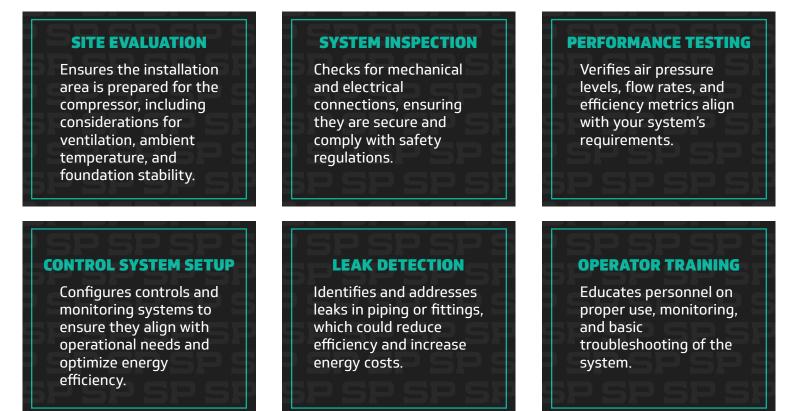

## **KEY STEPS IN AIR COMPRESSOR COMMISSIONING**

# WHAT DOES COMMISSIONING YOUR AIR COMPRESSOR MEAN?

Commissioning a rotary screw air compressor is a critical process that ensures the equipment is properly installed, configured, and ready for optimal operation. This process goes beyond merely setting up the compressor; it involves a systematic approach to verifying that all components and systems are functioning as intended, adhering to manufacturer specifications and performance standards.

Commissioning includes a series of inspections, tests, and adjustments, ensuring the equipment integrates seamlessly into your facility's operations. This proactive step not only safeguards the compressor's longevity but also prevents potential downtime caused by improper installation or overlooked details.